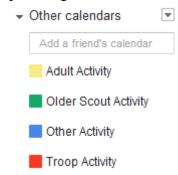

ar.google.com/public/basic.ics

Older Scout Activity

https://www.google.com/calendar/ical/n85lredl0ru1ir4gfsd2phbk50%40group.calendar.google.com/public/basic.ics

Other Activity

https://www.google.com/calendar/ical/c0atdlcpplp249npt5qejspurs%40group.calendar.google.com/public/basic.ics

| Add by URL |                                                                | ×       |
|------------|----------------------------------------------------------------|---------|
| URL:       | If you know the address to a calendar (in iCal format), you ca | )<br>an |
|            | type in the address here.                                      |         |
|            | Add Calendar Cancel                                            |         |

Step 5: The Troop's Google Calendars have now been added!