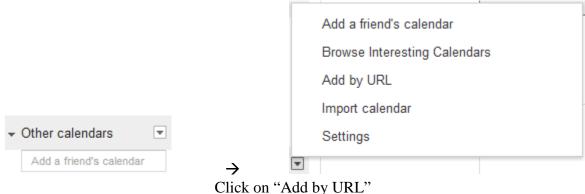

Step 3: Find the Location where it says Other Calendars & Click on the Down Arrow Box!

Step 4: Copy the Calendar URL Below to the dialog box!

<u>Troop Activity</u> https://www.google.com/calendar/ical/troop16canton%40gmail.com/public/basic.ics